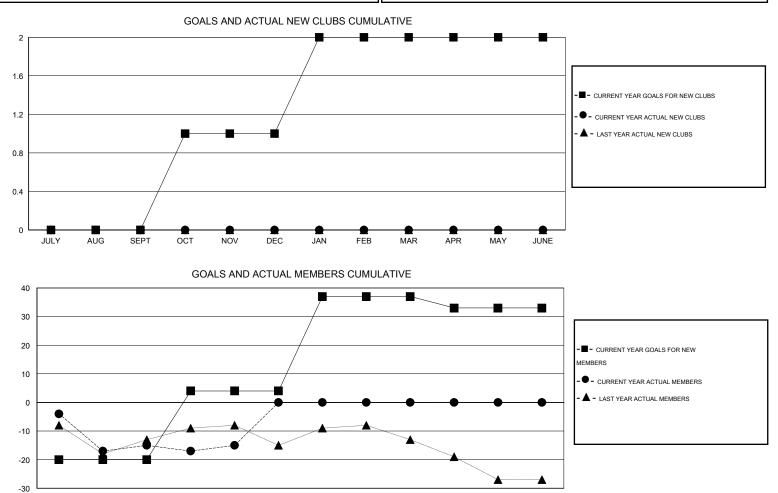

## Judy Hankom GMT:

| GMT: Judy Hankom      |                  |           | LOCATIO          | N IOWA           |                       |                    |                                     |                    | GMT CA 1         |
|-----------------------|------------------|-----------|------------------|------------------|-----------------------|--------------------|-------------------------------------|--------------------|------------------|
| Clubs                 |                  |           |                  |                  | Members               |                    |                                     |                    |                  |
| RESULTS FOR 2015-2016 |                  |           |                  |                  | RESULTS FOR 2015-2016 |                    |                                     |                    |                  |
| QUARTER               | NEW CLUB<br>GOAL | NEW CLUBS | DROPPED<br>CLUBS | NET<br>GAIN/LOSS | QUARTER               | NEW MEMBER<br>GOAL | CHARTER AND<br>NEW MEMBERS<br>ADDED | DROPPED<br>MEMBERS | NET<br>GAIN/LOSS |
| JULY/AUG/SEPT         | 0                | 0         | 0                | 0                | JULY/AUG/SEPT         | -20                | 17                                  | 32                 | -15              |
| OCT/NOV/DEC           | 1                | 0         | 0                | 0                | OCT/NOV/DEC           | 24                 | 21                                  | 21                 | 0                |
| JAN/FEB/MAR           | 1                | 0         | 0                | 0                | JAN/FEB/MAR           | 33                 | 0                                   | 0                  | 0                |
| APR/MAY/JUNE          | 0                | 0         | 0                | 0                | APR/MAY/JUNE          | -4                 | 0                                   | 0                  | 0                |